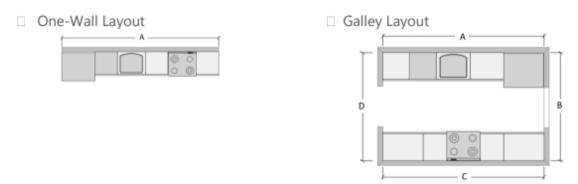

#### Measuring the space

1. What shape best represents is your kitchen layout?

☐ L-Shape with Island Layout

☐ U-Shape with Island Layout

## ☐ G-Shaped Layout

☐ Double L Layout

| 2.Using the diagram of your kitchen shape, please provide these wall measurements.  \[ \Pi Wall A \textsuperscript{\text{DWall B \text{\text{\text{\text{\text{\text{\text{\text{\text{\text{\text{\text{\text{\text{\text{\text{\text{\text{\text{\text{\text{\text{\text{\text{\text{\text{\text{\text{\text{\text{\text{\text{\text{\text{\text{\text{\text{\text{\text{\text{\text{\text{\text{\text{\text{\text{\text{\text{\text{\text{\text{\text{\text{\text{\text{\text{\text{\text{\text{\text{\text{\text{\text{\text{\text{\text{\text{\text{\text{\text{\text{\text{\text{\text{\text{\text{\text{\text{\text{\text{\text{\text{\text{\text{\text{\text{\text{\text{\text{\text{\text{\text{\text{\text{\text{\text{\text{\text{\text{\text{\text{\text{\text{\text{\text{\text{\text{\text{\text{\text{\text{\text{\text{\text{\text{\text{\text{\text{\text{\text{\text{\text{\text{\text{\text{\text{\titt{\text{\text{\text{\text{\text{\text{\text{\text{\text{\text{\text{\text{\text{\text{\text{\text{\text{\text{\text{\text{\text{\text{\text{\text{\text{\text{\text{\text{\text{\text{\text{\tilt{\text{\text{\text{\text{\text{\text{\text{\text{\text{\text{\text{\text{\text{\text{\text{\text{\text{\text{\text{\text{\text{\text{\text{\text{\text{\text{\text{\text{\text{\text{\text{\tilt{\tilt{\text{\text{\text{\text{\text{\text{\text{\text{\text{\text{\text{\text{\text{\text{\text{\text{\text{\text{\text{\text{\text{\text{\text{\text{\text{\text{\text{\text{\text{\text{\tilt{\text{\text{\text{\text{\text{\text{\text{\text{\text{\text{\text{\text{\text{\text{\text{\text{\text{\text{\text{\text{\text{\text{\text{\text{\text{\text{\tilt{\text{\text{\text{\text{\tilt{\text{\text{\text{\text{\text{\text{\text{\text{\text{\text{\text{\text{\text{\text{\text{\text{\text{\text{\text{\text{\tex{\tex |
|--------------------------------------------------------------------------------------------------------------------------------------------------------------------------------------------------------------------------------------------------------------------------------------------------------------------------------------------------------------------------------------------------------------------------------------------------------------------------------------------------------------------------------------------------------------------------------------------------------------------------------------------------------------------------------------------------------------------------------------------------------------------------------------------------------------------------------------------------------------------------------------------------------------------------------------------------------------------------------------------------------------------------------------------------------------------------------------------------------------------------------------------------------------------------------------------------------------------------------------------------------------------------------------------------------------------------------------------------------------------------------------------------------------------------------------------------------------------------------------------------------------------------------------------------------------------------------------------------------------------------------------------------------------------------------------------------------------------------------------------------------------------------------------------------------------------------------------------------------------|
| 3.If you have an island, what is the overall size of the island?                                                                                                                                                                                                                                                                                                                                                                                                                                                                                                                                                                                                                                                                                                                                                                                                                                                                                                                                                                                                                                                                                                                                                                                                                                                                                                                                                                                                                                                                                                                                                                                                                                                                                                                                                                                             |
| 4.If you have a peninsula, what is the size of it? □Width G □Length H                                                                                                                                                                                                                                                                                                                                                                                                                                                                                                                                                                                                                                                                                                                                                                                                                                                                                                                                                                                                                                                                                                                                                                                                                                                                                                                                                                                                                                                                                                                                                                                                                                                                                                                                                                                        |
| 5.What is the ceiling height in your kitchen?                                                                                                                                                                                                                                                                                                                                                                                                                                                                                                                                                                                                                                                                                                                                                                                                                                                                                                                                                                                                                                                                                                                                                                                                                                                                                                                                                                                                                                                                                                                                                                                                                                                                                                                                                                                                                |
| Photographing the space Ideally you want to capture the whole space so your Design Consultant can have a "look" at your room. Taking a video of the room can also be helpful.                                                                                                                                                                                                                                                                                                                                                                                                                                                                                                                                                                                                                                                                                                                                                                                                                                                                                                                                                                                                                                                                                                                                                                                                                                                                                                                                                                                                                                                                                                                                                                                                                                                                                |
| 6.Take a picture of each wall you measured □Wall A □Wall B □Wall C □Wall D                                                                                                                                                                                                                                                                                                                                                                                                                                                                                                                                                                                                                                                                                                                                                                                                                                                                                                                                                                                                                                                                                                                                                                                                                                                                                                                                                                                                                                                                                                                                                                                                                                                                                                                                                                                   |
| 7.Take a few pictures of the overall space  □Picture 1  □Picture 2                                                                                                                                                                                                                                                                                                                                                                                                                                                                                                                                                                                                                                                                                                                                                                                                                                                                                                                                                                                                                                                                                                                                                                                                                                                                                                                                                                                                                                                                                                                                                                                                                                                                                                                                                                                           |
| 8.Optional: Take a video of the room.  ☐ Video                                                                                                                                                                                                                                                                                                                                                                                                                                                                                                                                                                                                                                                                                                                                                                                                                                                                                                                                                                                                                                                                                                                                                                                                                                                                                                                                                                                                                                                                                                                                                                                                                                                                                                                                                                                                               |
|                                                                                                                                                                                                                                                                                                                                                                                                                                                                                                                                                                                                                                                                                                                                                                                                                                                                                                                                                                                                                                                                                                                                                                                                                                                                                                                                                                                                                                                                                                                                                                                                                                                                                                                                                                                                                                                              |