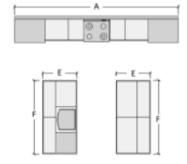

### Double Island

□ Peninsula Layout

## ☐ G-Shaped Layout

☐ Double L Layout

| 2.Using the diagram of your kitchen shape, please provide these wall measurements.  \[ \Pi Wall A \textsuperscript{\text{DWall B \text{\text{\text{\text{\text{\text{\text{\text{\text{\text{\text{\text{\text{\text{\text{\text{\text{\text{\text{\text{\text{\text{\text{\text{\text{\text{\text{\text{\text{\text{\text{\text{\text{\text{\text{\text{\text{\text{\text{\text{\text{\text{\text{\text{\text{\text{\text{\text{\text{\text{\text{\text{\text{\text{\text{\text{\text{\text{\text{\text{\text{\text{\text{\text{\text{\text{\text{\text{\text{\text{\text{\text{\text{\text{\text{\text{\text{\text{\text{\text{\text{\text{\text{\text{\text{\text{\text{\text{\text{\text{\text{\text{\text{\text{\text{\text{\text{\text{\text{\text{\text{\text{\text{\text{\text{\text{\text{\text{\text{\text{\text{\text{\text{\text{\text{\text{\text{\text{\text{\text{\text{\text{\text{\text{\text{\text{\titt{\text{\text{\text{\text{\text{\text{\text{\text{\text{\text{\text{\text{\text{\text{\text{\text{\text{\text{\text{\text{\text{\text{\text{\text{\text{\text{\text{\text{\text{\text{\text{\tilt{\text{\text{\text{\text{\text{\text{\text{\text{\text{\text{\text{\text{\text{\text{\text{\text{\text{\text{\text{\text{\text{\text{\text{\text{\text{\text{\text{\text{\text{\text{\text{\tilt{\tilt{\text{\text{\text{\text{\text{\text{\text{\text{\text{\text{\text{\text{\text{\text{\text{\text{\text{\text{\text{\text{\text{\text{\text{\text{\text{\text{\text{\text{\text{\text{\tilt{\text{\text{\text{\text{\text{\text{\text{\text{\text{\text{\text{\text{\text{\text{\text{\text{\text{\text{\text{\text{\text{\text{\text{\text{\text{\text{\tilt{\text{\text{\text{\text{\tilt{\text{\text{\text{\text{\text{\text{\text{\text{\text{\text{\text{\text{\text{\text{\text{\text{\text{\text{\text{\text{\tex{\tex |
|--------------------------------------------------------------------------------------------------------------------------------------------------------------------------------------------------------------------------------------------------------------------------------------------------------------------------------------------------------------------------------------------------------------------------------------------------------------------------------------------------------------------------------------------------------------------------------------------------------------------------------------------------------------------------------------------------------------------------------------------------------------------------------------------------------------------------------------------------------------------------------------------------------------------------------------------------------------------------------------------------------------------------------------------------------------------------------------------------------------------------------------------------------------------------------------------------------------------------------------------------------------------------------------------------------------------------------------------------------------------------------------------------------------------------------------------------------------------------------------------------------------------------------------------------------------------------------------------------------------------------------------------------------------------------------------------------------------------------------------------------------------------------------------------------------------------------------------------------------------|
| 3.If you have an island, what is the overall size of the island?                                                                                                                                                                                                                                                                                                                                                                                                                                                                                                                                                                                                                                                                                                                                                                                                                                                                                                                                                                                                                                                                                                                                                                                                                                                                                                                                                                                                                                                                                                                                                                                                                                                                                                                                                                                             |
| 4.If you have a peninsula, what is the size of it? □Width G □Length H                                                                                                                                                                                                                                                                                                                                                                                                                                                                                                                                                                                                                                                                                                                                                                                                                                                                                                                                                                                                                                                                                                                                                                                                                                                                                                                                                                                                                                                                                                                                                                                                                                                                                                                                                                                        |
| 5.What is the ceiling height in your kitchen?                                                                                                                                                                                                                                                                                                                                                                                                                                                                                                                                                                                                                                                                                                                                                                                                                                                                                                                                                                                                                                                                                                                                                                                                                                                                                                                                                                                                                                                                                                                                                                                                                                                                                                                                                                                                                |
| Photographing the space Ideally you want to capture the whole space so your Design Consultant can have a "look" at your room. Taking a video of the room can also be helpful.                                                                                                                                                                                                                                                                                                                                                                                                                                                                                                                                                                                                                                                                                                                                                                                                                                                                                                                                                                                                                                                                                                                                                                                                                                                                                                                                                                                                                                                                                                                                                                                                                                                                                |
| 6.Take a picture of each wall you measured □Wall A □Wall B □Wall C □Wall D                                                                                                                                                                                                                                                                                                                                                                                                                                                                                                                                                                                                                                                                                                                                                                                                                                                                                                                                                                                                                                                                                                                                                                                                                                                                                                                                                                                                                                                                                                                                                                                                                                                                                                                                                                                   |
| 7.Take a few pictures of the overall space  □Picture 1  □Picture 2                                                                                                                                                                                                                                                                                                                                                                                                                                                                                                                                                                                                                                                                                                                                                                                                                                                                                                                                                                                                                                                                                                                                                                                                                                                                                                                                                                                                                                                                                                                                                                                                                                                                                                                                                                                           |
| 8.Optional: Take a video of the room.  ☐ Video                                                                                                                                                                                                                                                                                                                                                                                                                                                                                                                                                                                                                                                                                                                                                                                                                                                                                                                                                                                                                                                                                                                                                                                                                                                                                                                                                                                                                                                                                                                                                                                                                                                                                                                                                                                                               |
|                                                                                                                                                                                                                                                                                                                                                                                                                                                                                                                                                                                                                                                                                                                                                                                                                                                                                                                                                                                                                                                                                                                                                                                                                                                                                                                                                                                                                                                                                                                                                                                                                                                                                                                                                                                                                                                              |