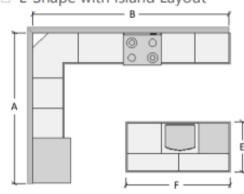

#### Measuring the space

1. What shape best represents is your kitchen layout?

☐ L-Shape with Island Layout

☐ U-Shape with Island Layout

## ☐ G-Shaped Layout

☐ Double L Layout

| 2.Using the diagram of your kitchen shape, please provide these wall measurements.  \[ \Pi Wall A \textsuperscript{\text{DWall B \text{\text{\text{\text{\text{\text{\text{\text{\text{\text{\text{\text{\text{\text{\text{\text{\text{\text{\text{\text{\text{\text{\text{\text{\text{\text{\text{\text{\text{\text{\text{\text{\text{\text{\text{\text{\text{\text{\text{\text{\text{\text{\text{\text{\text{\text{\text{\text{\text{\text{\text{\text{\text{\text{\text{\text{\text{\text{\text{\text{\text{\text{\text{\text{\text{\text{\text{\text{\text{\text{\text{\text{\text{\text{\text{\text{\text{\text{\text{\text{\text{\text{\text{\text{\text{\text{\text{\text{\text{\text{\text{\text{\text{\text{\text{\text{\text{\text{\text{\text{\text{\text{\text{\text{\text{\text{\text{\text{\text{\text{\text{\text{\text{\text{\text{\text{\text{\text{\text{\text{\text{\text{\text{\text{\text{\text{\titt{\text{\text{\text{\text{\text{\text{\text{\text{\text{\text{\text{\text{\text{\text{\text{\text{\text{\text{\text{\text{\text{\text{\text{\text{\text{\text{\text{\text{\text{\text{\text{\tilt{\text{\text{\text{\text{\text{\text{\text{\text{\text{\text{\text{\text{\text{\text{\text{\text{\text{\text{\text{\text{\text{\text{\text{\text{\text{\text{\text{\text{\text{\text{\text{\tilt{\tilt{\text{\text{\text{\text{\text{\text{\text{\text{\text{\text{\text{\text{\text{\text{\text{\text{\text{\text{\text{\text{\text{\text{\text{\text{\text{\text{\text{\text{\text{\text{\tilt{\text{\text{\text{\text{\text{\text{\text{\text{\text{\text{\text{\text{\text{\text{\text{\text{\text{\text{\text{\text{\text{\text{\text{\text{\text{\text{\tilt{\text{\text{\text{\text{\tilt{\text{\text{\text{\text{\text{\text{\text{\text{\text{\text{\text{\text{\text{\text{\text{\text{\text{\text{\text{\text{\tex{\tex |
|--------------------------------------------------------------------------------------------------------------------------------------------------------------------------------------------------------------------------------------------------------------------------------------------------------------------------------------------------------------------------------------------------------------------------------------------------------------------------------------------------------------------------------------------------------------------------------------------------------------------------------------------------------------------------------------------------------------------------------------------------------------------------------------------------------------------------------------------------------------------------------------------------------------------------------------------------------------------------------------------------------------------------------------------------------------------------------------------------------------------------------------------------------------------------------------------------------------------------------------------------------------------------------------------------------------------------------------------------------------------------------------------------------------------------------------------------------------------------------------------------------------------------------------------------------------------------------------------------------------------------------------------------------------------------------------------------------------------------------------------------------------------------------------------------------------------------------------------------------------|
| 3.If you have an island, what is the overall size of the island?                                                                                                                                                                                                                                                                                                                                                                                                                                                                                                                                                                                                                                                                                                                                                                                                                                                                                                                                                                                                                                                                                                                                                                                                                                                                                                                                                                                                                                                                                                                                                                                                                                                                                                                                                                                             |
| 4.If you have a peninsula, what is the size of it? □Width G □Length H                                                                                                                                                                                                                                                                                                                                                                                                                                                                                                                                                                                                                                                                                                                                                                                                                                                                                                                                                                                                                                                                                                                                                                                                                                                                                                                                                                                                                                                                                                                                                                                                                                                                                                                                                                                        |
| 5.What is the ceiling height in your kitchen?                                                                                                                                                                                                                                                                                                                                                                                                                                                                                                                                                                                                                                                                                                                                                                                                                                                                                                                                                                                                                                                                                                                                                                                                                                                                                                                                                                                                                                                                                                                                                                                                                                                                                                                                                                                                                |
| Photographing the space Ideally you want to capture the whole space so your Design Consultant can have a "look" at your room. Taking a video of the room can also be helpful.                                                                                                                                                                                                                                                                                                                                                                                                                                                                                                                                                                                                                                                                                                                                                                                                                                                                                                                                                                                                                                                                                                                                                                                                                                                                                                                                                                                                                                                                                                                                                                                                                                                                                |
| 6.Take a picture of each wall you measured □Wall A □Wall B □Wall C □Wall D                                                                                                                                                                                                                                                                                                                                                                                                                                                                                                                                                                                                                                                                                                                                                                                                                                                                                                                                                                                                                                                                                                                                                                                                                                                                                                                                                                                                                                                                                                                                                                                                                                                                                                                                                                                   |
| 7.Take a few pictures of the overall space  □Picture 1  □Picture 2                                                                                                                                                                                                                                                                                                                                                                                                                                                                                                                                                                                                                                                                                                                                                                                                                                                                                                                                                                                                                                                                                                                                                                                                                                                                                                                                                                                                                                                                                                                                                                                                                                                                                                                                                                                           |
| 8.Optional: Take a video of the room.  ☐ Video                                                                                                                                                                                                                                                                                                                                                                                                                                                                                                                                                                                                                                                                                                                                                                                                                                                                                                                                                                                                                                                                                                                                                                                                                                                                                                                                                                                                                                                                                                                                                                                                                                                                                                                                                                                                               |
|                                                                                                                                                                                                                                                                                                                                                                                                                                                                                                                                                                                                                                                                                                                                                                                                                                                                                                                                                                                                                                                                                                                                                                                                                                                                                                                                                                                                                                                                                                                                                                                                                                                                                                                                                                                                                                                              |