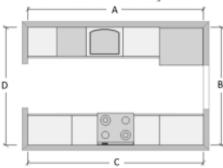

#### Measuring the space

1. What shape best represents is your kitchen layout?

☐ L-Shape with Island Layout

☐ U-Shape with Island Layout

## ☐ G-Shaped Layout

☐ Double L Layout

| 2.Using the diagram of your kitchen shape, please provide these wall measurements.  \[ \Pi Wall A \textsuperscript{\text{DWall B \text{\text{\text{\text{\text{\text{\text{\text{\text{\text{\text{\text{\text{\text{\text{\text{\text{\text{\text{\text{\text{\text{\text{\text{\text{\text{\text{\text{\text{\text{\text{\text{\text{\text{\text{\text{\text{\text{\text{\text{\text{\text{\text{\text{\text{\text{\text{\text{\text{\text{\text{\text{\text{\text{\text{\text{\text{\text{\text{\text{\text{\text{\text{\text{\text{\text{\text{\text{\text{\text{\text{\text{\text{\text{\text{\text{\text{\text{\text{\text{\text{\text{\text{\text{\text{\text{\text{\text{\text{\text{\text{\text{\text{\text{\text{\text{\text{\text{\text{\text{\text{\text{\text{\text{\text{\text{\text{\text{\text{\text{\text{\text{\text{\text{\text{\text{\text{\text{\text{\text{\text{\text{\text{\text{\text{\text{\titt{\text{\text{\text{\text{\text{\text{\text{\text{\text{\text{\text{\text{\text{\text{\text{\text{\text{\text{\text{\text{\text{\text{\text{\text{\text{\text{\text{\text{\text{\text{\text{\tilt{\text{\text{\text{\text{\text{\text{\text{\text{\text{\text{\text{\text{\text{\text{\text{\text{\text{\text{\text{\text{\text{\text{\text{\text{\text{\text{\text{\text{\text{\text{\text{\tilt{\tilt{\text{\text{\text{\text{\text{\text{\text{\text{\text{\text{\text{\text{\text{\text{\text{\text{\text{\text{\text{\text{\text{\text{\text{\text{\text{\text{\text{\text{\text{\text{\tilt{\text{\text{\text{\text{\text{\text{\text{\text{\text{\text{\text{\text{\text{\text{\text{\text{\text{\text{\text{\text{\text{\text{\text{\text{\text{\text{\tilt{\text{\text{\text{\text{\tilt{\text{\text{\text{\text{\text{\text{\text{\text{\text{\text{\text{\text{\text{\text{\text{\text{\text{\text{\text{\text{\tex{\tex |
|--------------------------------------------------------------------------------------------------------------------------------------------------------------------------------------------------------------------------------------------------------------------------------------------------------------------------------------------------------------------------------------------------------------------------------------------------------------------------------------------------------------------------------------------------------------------------------------------------------------------------------------------------------------------------------------------------------------------------------------------------------------------------------------------------------------------------------------------------------------------------------------------------------------------------------------------------------------------------------------------------------------------------------------------------------------------------------------------------------------------------------------------------------------------------------------------------------------------------------------------------------------------------------------------------------------------------------------------------------------------------------------------------------------------------------------------------------------------------------------------------------------------------------------------------------------------------------------------------------------------------------------------------------------------------------------------------------------------------------------------------------------------------------------------------------------------------------------------------------------|
| 3.If you have an island, what is the overall size of the island?                                                                                                                                                                                                                                                                                                                                                                                                                                                                                                                                                                                                                                                                                                                                                                                                                                                                                                                                                                                                                                                                                                                                                                                                                                                                                                                                                                                                                                                                                                                                                                                                                                                                                                                                                                                             |
| 4.If you have a peninsula, what is the size of it? □Width G □Length H                                                                                                                                                                                                                                                                                                                                                                                                                                                                                                                                                                                                                                                                                                                                                                                                                                                                                                                                                                                                                                                                                                                                                                                                                                                                                                                                                                                                                                                                                                                                                                                                                                                                                                                                                                                        |
| 5.What is the ceiling height in your kitchen?                                                                                                                                                                                                                                                                                                                                                                                                                                                                                                                                                                                                                                                                                                                                                                                                                                                                                                                                                                                                                                                                                                                                                                                                                                                                                                                                                                                                                                                                                                                                                                                                                                                                                                                                                                                                                |
| Photographing the space Ideally you want to capture the whole space so your Design Consultant can have a "look" at your room. Taking a video of the room can also be helpful.                                                                                                                                                                                                                                                                                                                                                                                                                                                                                                                                                                                                                                                                                                                                                                                                                                                                                                                                                                                                                                                                                                                                                                                                                                                                                                                                                                                                                                                                                                                                                                                                                                                                                |
| 6.Take a picture of each wall you measured □Wall A □Wall B □Wall C □Wall D                                                                                                                                                                                                                                                                                                                                                                                                                                                                                                                                                                                                                                                                                                                                                                                                                                                                                                                                                                                                                                                                                                                                                                                                                                                                                                                                                                                                                                                                                                                                                                                                                                                                                                                                                                                   |
| 7.Take a few pictures of the overall space  □Picture 1  □Picture 2                                                                                                                                                                                                                                                                                                                                                                                                                                                                                                                                                                                                                                                                                                                                                                                                                                                                                                                                                                                                                                                                                                                                                                                                                                                                                                                                                                                                                                                                                                                                                                                                                                                                                                                                                                                           |
| 8.Optional: Take a video of the room.  ☐ Video                                                                                                                                                                                                                                                                                                                                                                                                                                                                                                                                                                                                                                                                                                                                                                                                                                                                                                                                                                                                                                                                                                                                                                                                                                                                                                                                                                                                                                                                                                                                                                                                                                                                                                                                                                                                               |
|                                                                                                                                                                                                                                                                                                                                                                                                                                                                                                                                                                                                                                                                                                                                                                                                                                                                                                                                                                                                                                                                                                                                                                                                                                                                                                                                                                                                                                                                                                                                                                                                                                                                                                                                                                                                                                                              |