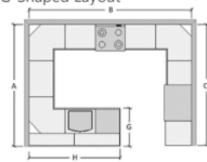

## ☐ G-Shaped Layout

☐ Double L Layout

| 2.Using the diagram of your kitchen shape, please provide these wall measurements.  \[ \Pi Wall A \textsuperscript{\text{DWall B \text{\text{\text{\text{\text{\text{\text{\text{\text{\text{\text{\text{\text{\text{\text{\text{\text{\text{\text{\text{\text{\text{\text{\text{\text{\text{\text{\text{\text{\text{\text{\text{\text{\text{\text{\text{\text{\text{\text{\text{\text{\text{\text{\text{\text{\text{\text{\text{\text{\text{\text{\text{\text{\text{\text{\text{\text{\text{\text{\text{\text{\text{\text{\text{\text{\text{\text{\text{\text{\text{\text{\text{\text{\text{\text{\text{\text{\text{\text{\text{\text{\text{\text{\text{\text{\text{\text{\text{\text{\text{\text{\text{\text{\text{\text{\text{\text{\text{\text{\text{\text{\text{\text{\text{\text{\text{\text{\text{\text{\text{\text{\text{\text{\text{\text{\text{\text{\text{\text{\text{\text{\text{\text{\text{\text{\text{\titt{\text{\text{\text{\text{\text{\text{\text{\text{\text{\text{\text{\text{\text{\text{\text{\text{\text{\text{\text{\text{\text{\text{\text{\text{\text{\text{\text{\text{\text{\text{\text{\tilt{\text{\text{\text{\text{\text{\text{\text{\text{\text{\text{\text{\text{\text{\text{\text{\text{\text{\text{\text{\text{\text{\text{\text{\text{\text{\text{\text{\text{\text{\text{\text{\tilt{\tilt{\text{\text{\text{\text{\text{\text{\text{\text{\text{\text{\text{\text{\text{\text{\text{\text{\text{\text{\text{\text{\text{\text{\text{\text{\text{\text{\text{\text{\text{\text{\tilt{\text{\text{\text{\text{\text{\text{\text{\text{\text{\text{\text{\text{\text{\text{\text{\text{\text{\text{\text{\text{\text{\text{\text{\text{\text{\text{\tilt{\text{\text{\text{\text{\tilt{\text{\text{\text{\text{\text{\text{\text{\text{\text{\text{\text{\text{\text{\text{\text{\text{\text{\text{\text{\text{\tex{\tex |
|--------------------------------------------------------------------------------------------------------------------------------------------------------------------------------------------------------------------------------------------------------------------------------------------------------------------------------------------------------------------------------------------------------------------------------------------------------------------------------------------------------------------------------------------------------------------------------------------------------------------------------------------------------------------------------------------------------------------------------------------------------------------------------------------------------------------------------------------------------------------------------------------------------------------------------------------------------------------------------------------------------------------------------------------------------------------------------------------------------------------------------------------------------------------------------------------------------------------------------------------------------------------------------------------------------------------------------------------------------------------------------------------------------------------------------------------------------------------------------------------------------------------------------------------------------------------------------------------------------------------------------------------------------------------------------------------------------------------------------------------------------------------------------------------------------------------------------------------------------------|
| 3.If you have an island, what is the overall size of the island?                                                                                                                                                                                                                                                                                                                                                                                                                                                                                                                                                                                                                                                                                                                                                                                                                                                                                                                                                                                                                                                                                                                                                                                                                                                                                                                                                                                                                                                                                                                                                                                                                                                                                                                                                                                             |
| 4.If you have a peninsula, what is the size of it? □Width G □Length H                                                                                                                                                                                                                                                                                                                                                                                                                                                                                                                                                                                                                                                                                                                                                                                                                                                                                                                                                                                                                                                                                                                                                                                                                                                                                                                                                                                                                                                                                                                                                                                                                                                                                                                                                                                        |
| 5.What is the ceiling height in your kitchen?                                                                                                                                                                                                                                                                                                                                                                                                                                                                                                                                                                                                                                                                                                                                                                                                                                                                                                                                                                                                                                                                                                                                                                                                                                                                                                                                                                                                                                                                                                                                                                                                                                                                                                                                                                                                                |
| Photographing the space Ideally you want to capture the whole space so your Design Consultant can have a "look" at your room. Taking a video of the room can also be helpful.                                                                                                                                                                                                                                                                                                                                                                                                                                                                                                                                                                                                                                                                                                                                                                                                                                                                                                                                                                                                                                                                                                                                                                                                                                                                                                                                                                                                                                                                                                                                                                                                                                                                                |
| 6.Take a picture of each wall you measured □Wall A □Wall B □Wall C □Wall D                                                                                                                                                                                                                                                                                                                                                                                                                                                                                                                                                                                                                                                                                                                                                                                                                                                                                                                                                                                                                                                                                                                                                                                                                                                                                                                                                                                                                                                                                                                                                                                                                                                                                                                                                                                   |
| 7.Take a few pictures of the overall space  □Picture 1  □Picture 2                                                                                                                                                                                                                                                                                                                                                                                                                                                                                                                                                                                                                                                                                                                                                                                                                                                                                                                                                                                                                                                                                                                                                                                                                                                                                                                                                                                                                                                                                                                                                                                                                                                                                                                                                                                           |
| 8.Optional: Take a video of the room.  ☐ Video                                                                                                                                                                                                                                                                                                                                                                                                                                                                                                                                                                                                                                                                                                                                                                                                                                                                                                                                                                                                                                                                                                                                                                                                                                                                                                                                                                                                                                                                                                                                                                                                                                                                                                                                                                                                               |
|                                                                                                                                                                                                                                                                                                                                                                                                                                                                                                                                                                                                                                                                                                                                                                                                                                                                                                                                                                                                                                                                                                                                                                                                                                                                                                                                                                                                                                                                                                                                                                                                                                                                                                                                                                                                                                                              |