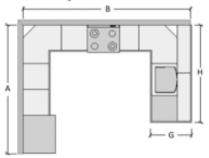

#### Measuring the space

1. What shape best represents is your kitchen layout?

☐ L-Shape with Island Layout

☐ U-Shape with Island Layout

## ☐ G-Shaped Layout

☐ Double L Layout

| 2.Using the diagram of your kitchen shape, please provide these wall measurements.  \[ \Pi Wall A \textsuperscript{\text{DWall B \text{\text{\text{\text{\text{\text{\text{\text{\text{\text{\text{\text{\text{\text{\text{\text{\text{\text{\text{\text{\text{\text{\text{\text{\text{\text{\text{\text{\text{\text{\text{\text{\text{\text{\text{\text{\text{\text{\text{\text{\text{\text{\text{\text{\text{\text{\text{\text{\text{\text{\text{\text{\text{\text{\text{\text{\text{\text{\text{\text{\text{\text{\text{\text{\text{\text{\text{\text{\text{\text{\text{\text{\text{\text{\text{\text{\text{\text{\text{\text{\text{\text{\text{\text{\text{\text{\text{\text{\text{\text{\text{\text{\text{\text{\text{\text{\text{\text{\text{\text{\text{\text{\text{\text{\text{\text{\text{\text{\text{\text{\text{\text{\text{\text{\text{\text{\text{\text{\text{\text{\text{\text{\text{\text{\text{\text{\titt{\text{\text{\text{\text{\text{\text{\text{\text{\text{\text{\text{\text{\text{\text{\text{\text{\text{\text{\text{\text{\text{\text{\text{\text{\text{\text{\text{\text{\text{\text{\text{\tilt{\text{\text{\text{\text{\text{\text{\text{\text{\text{\text{\text{\text{\text{\text{\text{\text{\text{\text{\text{\text{\text{\text{\text{\text{\text{\text{\text{\text{\text{\text{\text{\tilt{\tilt{\text{\text{\text{\text{\text{\text{\text{\text{\text{\text{\text{\text{\text{\text{\text{\text{\text{\text{\text{\text{\text{\text{\text{\text{\text{\text{\text{\text{\text{\text{\tilt{\text{\text{\text{\text{\text{\text{\text{\text{\text{\text{\text{\text{\text{\text{\text{\text{\text{\text{\text{\text{\text{\text{\text{\text{\text{\text{\tilt{\text{\text{\text{\text{\tilt{\text{\text{\text{\text{\text{\text{\text{\text{\text{\text{\text{\text{\text{\text{\text{\text{\text{\text{\text{\text{\tex{\tex |
|--------------------------------------------------------------------------------------------------------------------------------------------------------------------------------------------------------------------------------------------------------------------------------------------------------------------------------------------------------------------------------------------------------------------------------------------------------------------------------------------------------------------------------------------------------------------------------------------------------------------------------------------------------------------------------------------------------------------------------------------------------------------------------------------------------------------------------------------------------------------------------------------------------------------------------------------------------------------------------------------------------------------------------------------------------------------------------------------------------------------------------------------------------------------------------------------------------------------------------------------------------------------------------------------------------------------------------------------------------------------------------------------------------------------------------------------------------------------------------------------------------------------------------------------------------------------------------------------------------------------------------------------------------------------------------------------------------------------------------------------------------------------------------------------------------------------------------------------------------------|
| 3.If you have an island, what is the overall size of the island?                                                                                                                                                                                                                                                                                                                                                                                                                                                                                                                                                                                                                                                                                                                                                                                                                                                                                                                                                                                                                                                                                                                                                                                                                                                                                                                                                                                                                                                                                                                                                                                                                                                                                                                                                                                             |
| 4.If you have a peninsula, what is the size of it? □Width G □Length H                                                                                                                                                                                                                                                                                                                                                                                                                                                                                                                                                                                                                                                                                                                                                                                                                                                                                                                                                                                                                                                                                                                                                                                                                                                                                                                                                                                                                                                                                                                                                                                                                                                                                                                                                                                        |
| 5.What is the ceiling height in your kitchen?                                                                                                                                                                                                                                                                                                                                                                                                                                                                                                                                                                                                                                                                                                                                                                                                                                                                                                                                                                                                                                                                                                                                                                                                                                                                                                                                                                                                                                                                                                                                                                                                                                                                                                                                                                                                                |
| Photographing the space Ideally you want to capture the whole space so your Design Consultant can have a "look" at your room. Taking a video of the room can also be helpful.                                                                                                                                                                                                                                                                                                                                                                                                                                                                                                                                                                                                                                                                                                                                                                                                                                                                                                                                                                                                                                                                                                                                                                                                                                                                                                                                                                                                                                                                                                                                                                                                                                                                                |
| 6.Take a picture of each wall you measured □Wall A □Wall B □Wall C □Wall D                                                                                                                                                                                                                                                                                                                                                                                                                                                                                                                                                                                                                                                                                                                                                                                                                                                                                                                                                                                                                                                                                                                                                                                                                                                                                                                                                                                                                                                                                                                                                                                                                                                                                                                                                                                   |
| 7.Take a few pictures of the overall space  □Picture 1  □Picture 2                                                                                                                                                                                                                                                                                                                                                                                                                                                                                                                                                                                                                                                                                                                                                                                                                                                                                                                                                                                                                                                                                                                                                                                                                                                                                                                                                                                                                                                                                                                                                                                                                                                                                                                                                                                           |
| 8.Optional: Take a video of the room.  ☐ Video                                                                                                                                                                                                                                                                                                                                                                                                                                                                                                                                                                                                                                                                                                                                                                                                                                                                                                                                                                                                                                                                                                                                                                                                                                                                                                                                                                                                                                                                                                                                                                                                                                                                                                                                                                                                               |
|                                                                                                                                                                                                                                                                                                                                                                                                                                                                                                                                                                                                                                                                                                                                                                                                                                                                                                                                                                                                                                                                                                                                                                                                                                                                                                                                                                                                                                                                                                                                                                                                                                                                                                                                                                                                                                                              |