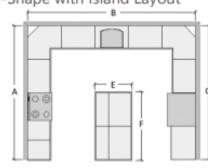

#### Measuring the space

1. What shape best represents is your kitchen layout?

☐ L-Shape with Island Layout

☐ U-Shape with Island Layout

## ☐ G-Shaped Layout

☐ Double L Layout

| 2.Using the diagram of your kitchen shape, please provide these wall measurements.  \[ \Pi Wall A \textsuperscript{\text{DWall B \text{\text{\text{\text{\text{\text{\text{\text{\text{\text{\text{\text{\text{\text{\text{\text{\text{\text{\text{\text{\text{\text{\text{\text{\text{\text{\text{\text{\text{\text{\text{\text{\text{\text{\text{\text{\text{\text{\text{\text{\text{\text{\text{\text{\text{\text{\text{\text{\text{\text{\text{\text{\text{\text{\text{\text{\text{\text{\text{\text{\text{\text{\text{\text{\text{\text{\text{\text{\text{\text{\text{\text{\text{\text{\text{\text{\text{\text{\text{\text{\text{\text{\text{\text{\text{\text{\text{\text{\text{\text{\text{\text{\text{\text{\text{\text{\text{\text{\text{\text{\text{\text{\text{\text{\text{\text{\text{\text{\text{\text{\text{\text{\text{\text{\text{\text{\text{\text{\text{\text{\text{\text{\text{\text{\text{\text{\titt{\text{\text{\text{\text{\text{\text{\text{\text{\text{\text{\text{\text{\text{\text{\text{\text{\text{\text{\text{\text{\text{\text{\text{\text{\text{\text{\text{\text{\text{\text{\text{\tilt{\text{\text{\text{\text{\text{\text{\text{\text{\text{\text{\text{\text{\text{\text{\text{\text{\text{\text{\text{\text{\text{\text{\text{\text{\text{\text{\text{\text{\text{\text{\text{\tilt{\tilt{\text{\text{\text{\text{\text{\text{\text{\text{\text{\text{\text{\text{\text{\text{\text{\text{\text{\text{\text{\text{\text{\text{\text{\text{\text{\text{\text{\text{\text{\text{\tilt{\text{\text{\text{\text{\text{\text{\text{\text{\text{\text{\text{\text{\text{\text{\text{\text{\text{\text{\text{\text{\text{\text{\text{\text{\text{\text{\tilt{\text{\text{\text{\text{\tilt{\text{\text{\text{\text{\text{\text{\text{\text{\text{\text{\text{\text{\text{\text{\text{\text{\text{\text{\text{\text{\tex{\tex |
|--------------------------------------------------------------------------------------------------------------------------------------------------------------------------------------------------------------------------------------------------------------------------------------------------------------------------------------------------------------------------------------------------------------------------------------------------------------------------------------------------------------------------------------------------------------------------------------------------------------------------------------------------------------------------------------------------------------------------------------------------------------------------------------------------------------------------------------------------------------------------------------------------------------------------------------------------------------------------------------------------------------------------------------------------------------------------------------------------------------------------------------------------------------------------------------------------------------------------------------------------------------------------------------------------------------------------------------------------------------------------------------------------------------------------------------------------------------------------------------------------------------------------------------------------------------------------------------------------------------------------------------------------------------------------------------------------------------------------------------------------------------------------------------------------------------------------------------------------------------|
| 3.If you have an island, what is the overall size of the island?                                                                                                                                                                                                                                                                                                                                                                                                                                                                                                                                                                                                                                                                                                                                                                                                                                                                                                                                                                                                                                                                                                                                                                                                                                                                                                                                                                                                                                                                                                                                                                                                                                                                                                                                                                                             |
| 4.If you have a peninsula, what is the size of it? □Width G □Length H                                                                                                                                                                                                                                                                                                                                                                                                                                                                                                                                                                                                                                                                                                                                                                                                                                                                                                                                                                                                                                                                                                                                                                                                                                                                                                                                                                                                                                                                                                                                                                                                                                                                                                                                                                                        |
| 5.What is the ceiling height in your kitchen?                                                                                                                                                                                                                                                                                                                                                                                                                                                                                                                                                                                                                                                                                                                                                                                                                                                                                                                                                                                                                                                                                                                                                                                                                                                                                                                                                                                                                                                                                                                                                                                                                                                                                                                                                                                                                |
| Photographing the space Ideally you want to capture the whole space so your Design Consultant can have a "look" at your room. Taking a video of the room can also be helpful.                                                                                                                                                                                                                                                                                                                                                                                                                                                                                                                                                                                                                                                                                                                                                                                                                                                                                                                                                                                                                                                                                                                                                                                                                                                                                                                                                                                                                                                                                                                                                                                                                                                                                |
| 6.Take a picture of each wall you measured □Wall A □Wall B □Wall C □Wall D                                                                                                                                                                                                                                                                                                                                                                                                                                                                                                                                                                                                                                                                                                                                                                                                                                                                                                                                                                                                                                                                                                                                                                                                                                                                                                                                                                                                                                                                                                                                                                                                                                                                                                                                                                                   |
| 7.Take a few pictures of the overall space  □Picture 1  □Picture 2                                                                                                                                                                                                                                                                                                                                                                                                                                                                                                                                                                                                                                                                                                                                                                                                                                                                                                                                                                                                                                                                                                                                                                                                                                                                                                                                                                                                                                                                                                                                                                                                                                                                                                                                                                                           |
| 8.Optional: Take a video of the room.  ☐ Video                                                                                                                                                                                                                                                                                                                                                                                                                                                                                                                                                                                                                                                                                                                                                                                                                                                                                                                                                                                                                                                                                                                                                                                                                                                                                                                                                                                                                                                                                                                                                                                                                                                                                                                                                                                                               |
|                                                                                                                                                                                                                                                                                                                                                                                                                                                                                                                                                                                                                                                                                                                                                                                                                                                                                                                                                                                                                                                                                                                                                                                                                                                                                                                                                                                                                                                                                                                                                                                                                                                                                                                                                                                                                                                              |