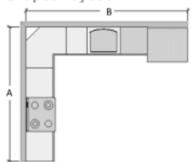

#### Measuring the space

1. What shape best represents is your kitchen layout?

☐ L-Shape with Island Layout

☐ U-Shape with Island Layout

## ☐ G-Shaped Layout

☐ Double L Layout

| 2.Using the diagram of your kitchen shape, please provide these wall measurements.  \[ \Pi Wall A \textsuperscript{\text{DWall B \text{\text{\text{\text{\text{\text{\text{\text{\text{\text{\text{\text{\text{\text{\text{\text{\text{\text{\text{\text{\text{\text{\text{\text{\text{\text{\text{\text{\text{\text{\text{\text{\text{\text{\text{\text{\text{\text{\text{\text{\text{\text{\text{\text{\text{\text{\text{\text{\text{\text{\text{\text{\text{\text{\text{\text{\text{\text{\text{\text{\text{\text{\text{\text{\text{\text{\text{\text{\text{\text{\text{\text{\text{\text{\text{\text{\text{\text{\text{\text{\text{\text{\text{\text{\text{\text{\text{\text{\text{\text{\text{\text{\text{\text{\text{\text{\text{\text{\text{\text{\text{\text{\text{\text{\text{\text{\text{\text{\text{\text{\text{\text{\text{\text{\text{\text{\text{\text{\text{\text{\text{\text{\text{\text{\text{\text{\titt{\text{\text{\text{\text{\text{\text{\text{\text{\text{\text{\text{\text{\text{\text{\text{\text{\text{\text{\text{\text{\text{\text{\text{\text{\text{\text{\text{\text{\text{\text{\text{\tilt{\text{\text{\text{\text{\text{\text{\text{\text{\text{\text{\text{\text{\text{\text{\text{\text{\text{\text{\text{\text{\text{\text{\text{\text{\text{\text{\text{\text{\text{\text{\text{\tilt{\tilt{\text{\text{\text{\text{\text{\text{\text{\text{\text{\text{\text{\text{\text{\text{\text{\text{\text{\text{\text{\text{\text{\text{\text{\text{\text{\text{\text{\text{\text{\text{\tilt{\text{\text{\text{\text{\text{\text{\text{\text{\text{\text{\text{\text{\text{\text{\text{\text{\text{\text{\text{\text{\text{\text{\text{\text{\text{\text{\tilt{\text{\text{\text{\text{\tilt{\text{\text{\text{\text{\text{\text{\text{\text{\text{\text{\text{\text{\text{\text{\text{\text{\text{\text{\text{\text{\tex{\tex |
|--------------------------------------------------------------------------------------------------------------------------------------------------------------------------------------------------------------------------------------------------------------------------------------------------------------------------------------------------------------------------------------------------------------------------------------------------------------------------------------------------------------------------------------------------------------------------------------------------------------------------------------------------------------------------------------------------------------------------------------------------------------------------------------------------------------------------------------------------------------------------------------------------------------------------------------------------------------------------------------------------------------------------------------------------------------------------------------------------------------------------------------------------------------------------------------------------------------------------------------------------------------------------------------------------------------------------------------------------------------------------------------------------------------------------------------------------------------------------------------------------------------------------------------------------------------------------------------------------------------------------------------------------------------------------------------------------------------------------------------------------------------------------------------------------------------------------------------------------------------|
| 3.If you have an island, what is the overall size of the island?                                                                                                                                                                                                                                                                                                                                                                                                                                                                                                                                                                                                                                                                                                                                                                                                                                                                                                                                                                                                                                                                                                                                                                                                                                                                                                                                                                                                                                                                                                                                                                                                                                                                                                                                                                                             |
| 4.If you have a peninsula, what is the size of it? □Width G □Length H                                                                                                                                                                                                                                                                                                                                                                                                                                                                                                                                                                                                                                                                                                                                                                                                                                                                                                                                                                                                                                                                                                                                                                                                                                                                                                                                                                                                                                                                                                                                                                                                                                                                                                                                                                                        |
| 5.What is the ceiling height in your kitchen?                                                                                                                                                                                                                                                                                                                                                                                                                                                                                                                                                                                                                                                                                                                                                                                                                                                                                                                                                                                                                                                                                                                                                                                                                                                                                                                                                                                                                                                                                                                                                                                                                                                                                                                                                                                                                |
| Photographing the space Ideally you want to capture the whole space so your Design Consultant can have a "look" at your room. Taking a video of the room can also be helpful.                                                                                                                                                                                                                                                                                                                                                                                                                                                                                                                                                                                                                                                                                                                                                                                                                                                                                                                                                                                                                                                                                                                                                                                                                                                                                                                                                                                                                                                                                                                                                                                                                                                                                |
| 6.Take a picture of each wall you measured □Wall A □Wall B □Wall C □Wall D                                                                                                                                                                                                                                                                                                                                                                                                                                                                                                                                                                                                                                                                                                                                                                                                                                                                                                                                                                                                                                                                                                                                                                                                                                                                                                                                                                                                                                                                                                                                                                                                                                                                                                                                                                                   |
| 7.Take a few pictures of the overall space  □Picture 1  □Picture 2                                                                                                                                                                                                                                                                                                                                                                                                                                                                                                                                                                                                                                                                                                                                                                                                                                                                                                                                                                                                                                                                                                                                                                                                                                                                                                                                                                                                                                                                                                                                                                                                                                                                                                                                                                                           |
| 8.Optional: Take a video of the room.  ☐ Video                                                                                                                                                                                                                                                                                                                                                                                                                                                                                                                                                                                                                                                                                                                                                                                                                                                                                                                                                                                                                                                                                                                                                                                                                                                                                                                                                                                                                                                                                                                                                                                                                                                                                                                                                                                                               |
|                                                                                                                                                                                                                                                                                                                                                                                                                                                                                                                                                                                                                                                                                                                                                                                                                                                                                                                                                                                                                                                                                                                                                                                                                                                                                                                                                                                                                                                                                                                                                                                                                                                                                                                                                                                                                                                              |