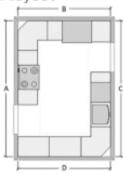

#### Measuring the space

1. What shape best represents is your kitchen layout?

☐ L-Shape with Island Layout

☐ U-Shape with Island Layout

## ☐ G-Shaped Layout

☐ Double L Layout

| 2.Using the diagram of your kitchen shape, please provide these wall measurements.  \[ \Pi Wall A \textsuperscript{\text{DWall B \text{\text{\text{\text{\text{\text{\text{\text{\text{\text{\text{\text{\text{\text{\text{\text{\text{\text{\text{\text{\text{\text{\text{\text{\text{\text{\text{\text{\text{\text{\text{\text{\text{\text{\text{\text{\text{\text{\text{\text{\text{\text{\text{\text{\text{\text{\text{\text{\text{\text{\text{\text{\text{\text{\text{\text{\text{\text{\text{\text{\text{\text{\text{\text{\text{\text{\text{\text{\text{\text{\text{\text{\text{\text{\text{\text{\text{\text{\text{\text{\text{\text{\text{\text{\text{\text{\text{\text{\text{\text{\text{\text{\text{\text{\text{\text{\text{\text{\text{\text{\text{\text{\text{\text{\text{\text{\text{\text{\text{\text{\text{\text{\text{\text{\text{\text{\text{\text{\text{\text{\text{\text{\text{\text{\text{\text{\titt{\text{\text{\text{\text{\text{\text{\text{\text{\text{\text{\text{\text{\text{\text{\text{\text{\text{\text{\text{\text{\text{\text{\text{\text{\text{\text{\text{\text{\text{\text{\text{\tilt{\text{\text{\text{\text{\text{\text{\text{\text{\text{\text{\text{\text{\text{\text{\text{\text{\text{\text{\text{\text{\text{\text{\text{\text{\text{\text{\text{\text{\text{\text{\text{\tilt{\tilt{\text{\text{\text{\text{\text{\text{\text{\text{\text{\text{\text{\text{\text{\text{\text{\text{\text{\text{\text{\text{\text{\text{\text{\text{\text{\text{\text{\text{\text{\text{\tilt{\text{\text{\text{\text{\text{\text{\text{\text{\text{\text{\text{\text{\text{\text{\text{\text{\text{\text{\text{\text{\text{\text{\text{\text{\text{\text{\tilt{\text{\text{\text{\text{\tilt{\text{\text{\text{\text{\text{\text{\text{\text{\text{\text{\text{\text{\text{\text{\text{\text{\text{\text{\text{\text{\tex{\tex |
|--------------------------------------------------------------------------------------------------------------------------------------------------------------------------------------------------------------------------------------------------------------------------------------------------------------------------------------------------------------------------------------------------------------------------------------------------------------------------------------------------------------------------------------------------------------------------------------------------------------------------------------------------------------------------------------------------------------------------------------------------------------------------------------------------------------------------------------------------------------------------------------------------------------------------------------------------------------------------------------------------------------------------------------------------------------------------------------------------------------------------------------------------------------------------------------------------------------------------------------------------------------------------------------------------------------------------------------------------------------------------------------------------------------------------------------------------------------------------------------------------------------------------------------------------------------------------------------------------------------------------------------------------------------------------------------------------------------------------------------------------------------------------------------------------------------------------------------------------------------|
| 3.If you have an island, what is the overall size of the island?                                                                                                                                                                                                                                                                                                                                                                                                                                                                                                                                                                                                                                                                                                                                                                                                                                                                                                                                                                                                                                                                                                                                                                                                                                                                                                                                                                                                                                                                                                                                                                                                                                                                                                                                                                                             |
| 4.If you have a peninsula, what is the size of it? □Width G □Length H                                                                                                                                                                                                                                                                                                                                                                                                                                                                                                                                                                                                                                                                                                                                                                                                                                                                                                                                                                                                                                                                                                                                                                                                                                                                                                                                                                                                                                                                                                                                                                                                                                                                                                                                                                                        |
| 5.What is the ceiling height in your kitchen?                                                                                                                                                                                                                                                                                                                                                                                                                                                                                                                                                                                                                                                                                                                                                                                                                                                                                                                                                                                                                                                                                                                                                                                                                                                                                                                                                                                                                                                                                                                                                                                                                                                                                                                                                                                                                |
| Photographing the space Ideally you want to capture the whole space so your Design Consultant can have a "look" at your room. Taking a video of the room can also be helpful.                                                                                                                                                                                                                                                                                                                                                                                                                                                                                                                                                                                                                                                                                                                                                                                                                                                                                                                                                                                                                                                                                                                                                                                                                                                                                                                                                                                                                                                                                                                                                                                                                                                                                |
| 6.Take a picture of each wall you measured □Wall A □Wall B □Wall C □Wall D                                                                                                                                                                                                                                                                                                                                                                                                                                                                                                                                                                                                                                                                                                                                                                                                                                                                                                                                                                                                                                                                                                                                                                                                                                                                                                                                                                                                                                                                                                                                                                                                                                                                                                                                                                                   |
| 7.Take a few pictures of the overall space  □Picture 1  □Picture 2                                                                                                                                                                                                                                                                                                                                                                                                                                                                                                                                                                                                                                                                                                                                                                                                                                                                                                                                                                                                                                                                                                                                                                                                                                                                                                                                                                                                                                                                                                                                                                                                                                                                                                                                                                                           |
| 8.Optional: Take a video of the room.  ☐ Video                                                                                                                                                                                                                                                                                                                                                                                                                                                                                                                                                                                                                                                                                                                                                                                                                                                                                                                                                                                                                                                                                                                                                                                                                                                                                                                                                                                                                                                                                                                                                                                                                                                                                                                                                                                                               |
|                                                                                                                                                                                                                                                                                                                                                                                                                                                                                                                                                                                                                                                                                                                                                                                                                                                                                                                                                                                                                                                                                                                                                                                                                                                                                                                                                                                                                                                                                                                                                                                                                                                                                                                                                                                                                                                              |